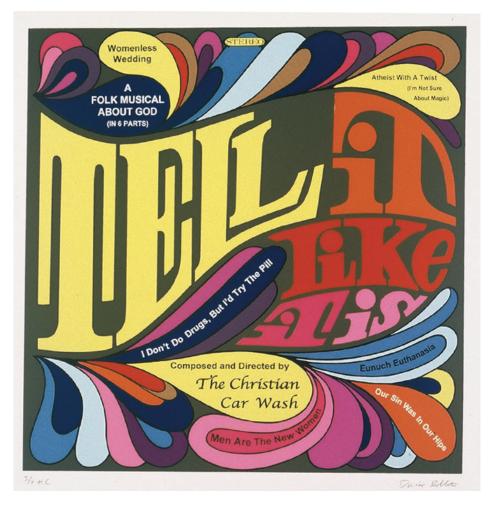

## Tell It Like It Is, 2003

15 color screenprint.Paper size: 18h x 18w in.Image size: 16h x 16w in.Edition of 35.Published by Eminence Grise Editions.Printed by Michael Mueller Studio.\$1,200.00

| A 1 3 6 - B A X T | ER - ST | REET- | SUITE1 | C-NEW-YOR | K - N E W - Y ( | 0 R K - 1 0 0 1 3 |
|-------------------|---------|-------|--------|-----------|-----------------|-------------------|
| T 2 1 2 2 0 3 2 0 | 51F21   | 29411 | 822EMA | ILMSFINEA | R T 5 5 8 G M   | AIL.COMEM         |