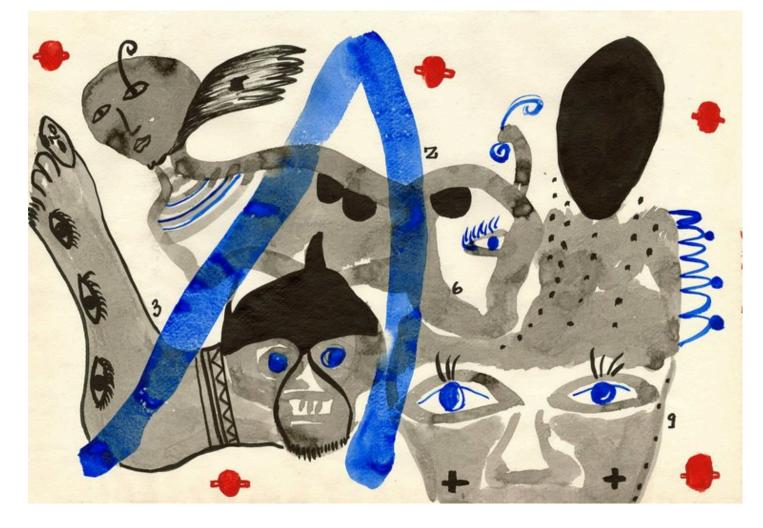

**The Queen of Spades (II), 2021** Archival Pigment Print on 305 gram Epson Cold Press Bright White. 21h x 30.5w in. Edition of 75. Published by Eminence Grise Editions. Printed by Andre Ribuoli.

Individual: \$3,500